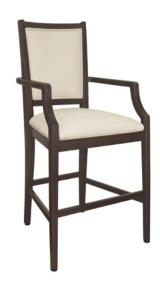

## levanzo

Bar Stool

The Levanzo Counter Height and Bar stools elevate the timeless style and distinctively graceful arm of the dining chair model. Stretchers all around are the perfect detail to the classic show frame back, the lavish seat cushion, framed in piping, and the slight curve of the back legs.

Model: LST2A 23W 23D 47.5H 20SW 19SD 29.5SH 35.5AH