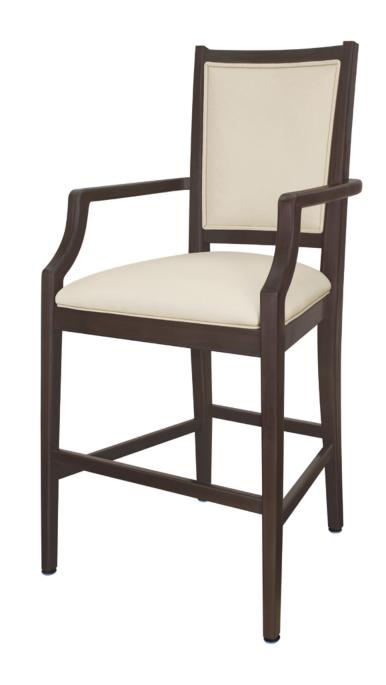

## levanzo

Bar Stool

The Levanzo Counter Height and Bar stools elevate the timeless style and distinctively graceful arm of the dining chair model. Stretchers all around are the perfect detail to the classic show frame back, the lavish seat cushion, framed in piping, and the slight curve of the back legs.

Model: LST2A 23W 23D 47.5H 20SW 19SD 29.5SH 35.5AH