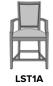

ack legs.



Model: LST2A 23W 23D 47.5H 20SW 19SD 29.5SH 35.5AH



## **Durable Finish**

Kwalu's solid surface (1/8" thick) proprietary finish doesn't have any of the drawbacks of wood. The frames are moisture impervious, graffiti-resistant, easy to clean and maintenance-free.



**Steel Reinforced** 

Our patented steelreinforced joint system uses over 20 pieces of steel in most Kwalu chairs. Stop ongoing and costly furniture replacement.



Visible Cleanout

Cleanout prevents buildup of debris and provides for easy maintenance.

Features



**Bar & Counter Height** 

Counter and bar heights available.



## 10 Year Warranty

We offer a 10 Year Performance Warranty on both construction and finish, so the product is guaranteed to stay looking like new for 10 years.

## Statement of Line



23W 23D 42H 30AH



23W 23D 47.5H 35.5AH