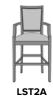

Model: LST2A 23W 23D 47.5H 20SW 19SD 29.5SH 35.5AH

## Statement of Line

23W 23D 42H 30AH

23W 23D 47.5H 35.5AH