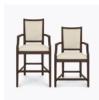

## levanzo

Bar Stool

The Levanzo Counter Height and Bar stools elevate the timeless style and distinctively graceful arm of the dining chair model. Stretchers all around are the perfect detail to the classic show frame back, the lavish seat cushion, framed in piping, and the slight curve of the back legs.

Model: LST2A 23W 23D 47.5H 20SW 19SD 29.5SH 35.5AH